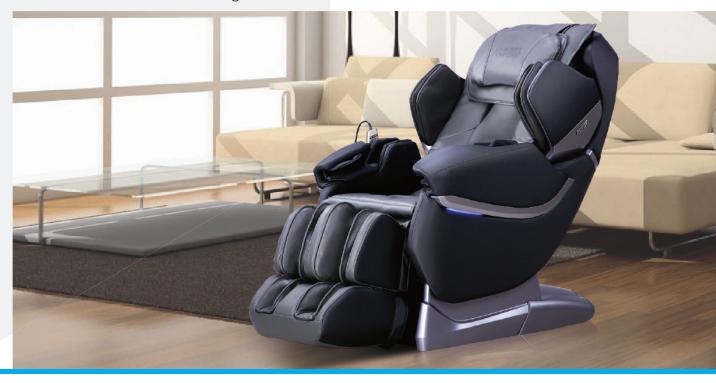

### **DELTA**

The Delta massage chair is a fully automated luxury chair that closely replicates the feel of an authentic human massage

STRUCTURAL WARRANTY

**FOAM** WARRANTY

MECHANICAL WARRANTY

**ELECTRICAL** WARRANTY

## **DELTA** MASSAGE CHAIR