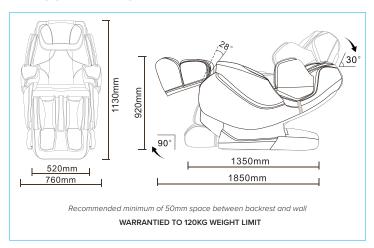

# 6

SIX AUTOMATIC
MASSAGE PROGRAMS



28 AIRBAGS



ZERO GRAVITY RECLINE



MANUAL MASSAGE CONTROL



ZERO WALL SPACE DESIGN



FOOT ROLLER MASSAGE



MEMORY SAVE FUNCTION



AUTO SHOULDER DETECTION



INFRARED SEAT HEATING

### **DELTA**

The Delta massage chair is a fully automated luxury chair that closely replicates the feel of an authentic human massage





STRUCTURAL WARRANTY



**FOAM** WARRANTY



MECHANICAL WARRANTY



**ELECTRICAL** WARRANTY



FABRIC WARRANTY





## **DELTA** MASSAGE CHAIR

#### **COLOURS AVAILABLE**

STOCKED IN



PU FABRIC (BLACK/GREY)

#### **MEASUREMENTS**



#### SALES COLLATERAL AVAILABLE

- POS PAGE
- SPECIFICATION / TRAINING SHEET
- QUICK START GUIDE & OPERATING INSTRUCTIONS

#### **KEY FEATURES & BENEFITS**

| CONSTRUCTION              | Powder coated iron frame and legs                   | The underlying frame is constructed from iron providing strength, stability and peace of mind with a 5 year structural warranty                                                                                           |
|---------------------------|-----------------------------------------------------|---------------------------------------------------------------------------------------------------------------------------------------------------------------------------------------------------------------------------|
| UPHOLSTERY                | Pol